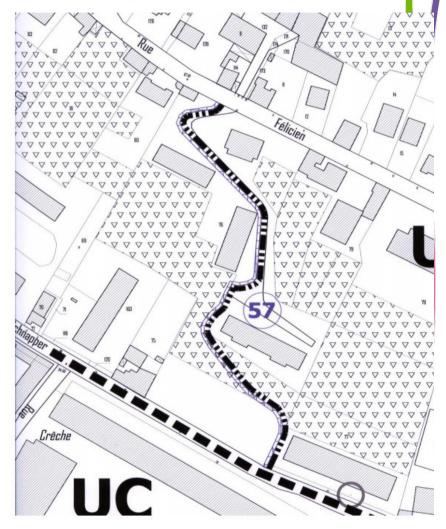

### River Restoration Project

- River Restoration Plan
  - By local river authority, or municipalities
  - Spatial details on works planned / opportunities
- Ensuring Land Use
  - Negotiating with land owners
    - Private
    - Public
  - Agreement on land use change and restoration works by local authorities
  - Land purchase

### **Planning River Restoration**