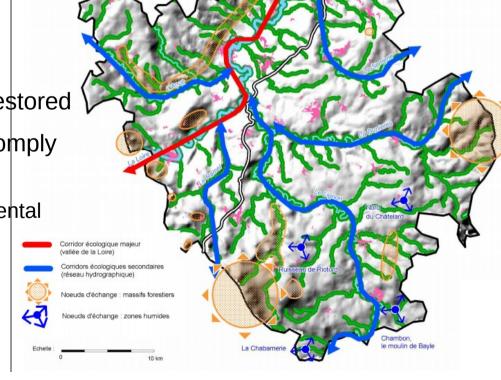

## Spatial Planning at Territorial Scale

Schéma de Cohérence Territorial (ScoT) –

land development plan at the scale of a

group of municipalities

 Planning of housing, transportation, environnemental aspects

Can specify major environmental infrastructures to be preserved or restored

 Local Urban Plans (PLU) have to comply with ScoT

 Local Land development environmental infrastructures planned in ScoT are feasablee possible (legal link of compatibility)