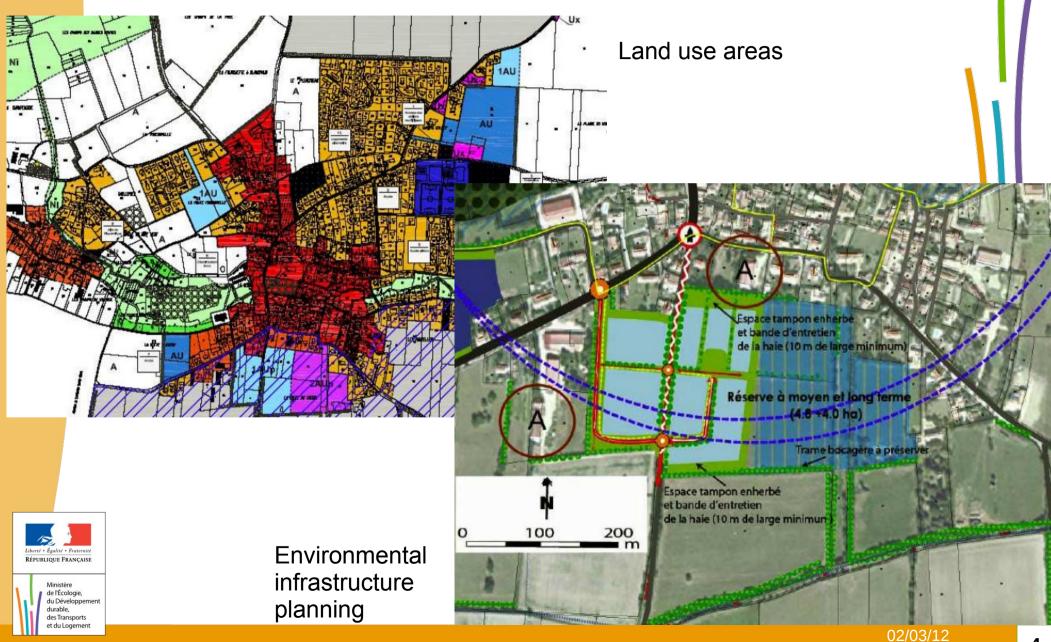

#### Plan Local d'Urbanisme PLU : Local Urban Planning tool at municipality level

- Defines land use in municipality (urbanized, to be urbanized, agricultural use, natural,etc) and associated regulations
- Can identify areas for specific projects of public interest (« esapces réservés »)
- Can identify « preemption areas » (municipality gets priority on land purchase)

## Spatial Planning at Territorial Scale

Schéma de Cohérence Territorial (ScoT) –

land development plan at the scale of a

group of municipalities

 Planning of housing, transportation, environnemental aspects

Can specify major environmental infrastructures to be preserved or restored

 Local Urban Plans (PLU) have to comply with ScoT

 Local Land development environmental infrastructures planned in ScoT are feasablee possible (legal link of compatibility)