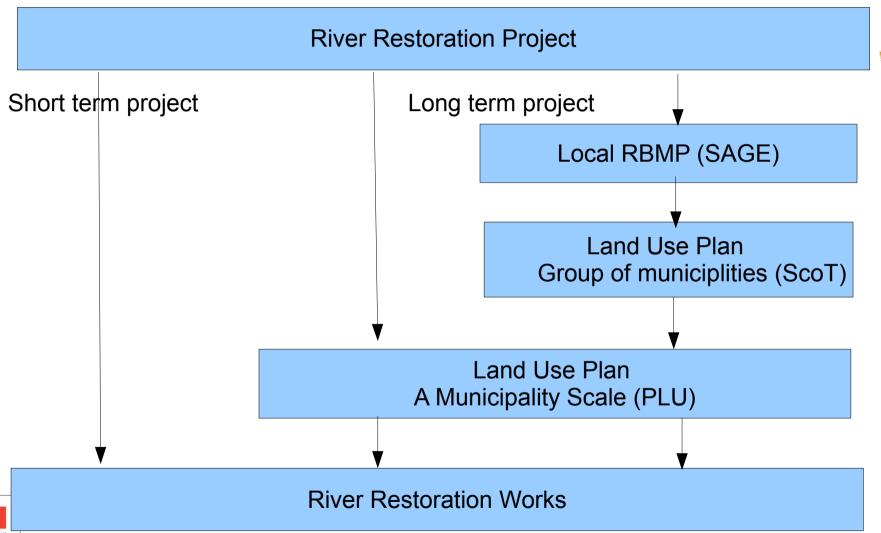

### River Restoration Project

- River Restoration Plan
  - By local river authority, or municipalities
  - Spatial details on works planned / opportunities
- Ensuring Land Use
  - Negotiating with land owners
    - Private
    - Public
  - Agreement on land use change and restoration works by local authorities
  - Land purchase

#### Plan Local d'Urbanisme PLU : Local Urban Planning tool at municipality level

- Defines land use in municipality (urbanized, to be urbanized, agricultural use, natural,etc) and associated regulations
- Can identify areas for specific projects of public interest (« esapces réservés »)
- Can identify « preemption areas » (municipality gets priority on land purchase)

## Spatial Planning at Territorial Scale

Schéma de Cohérence Territorial (ScoT) –

land development plan at the scale of a

group of municipalities

 Planning of housing, transportation, environnemental aspects

## River Basin Management Plan - RBMP

- WFD RBMPs
  - Land Use Plan (PLU & SCoT) must take into account RBMP's Environmental targets and specific goals
  - WFD RBMPs mostly at too large a scale to consider specific river restoration projects
- Local RBMPs (Schéma d'Aménagement et de Gestion des Eaux SAGE)
  - Land Use Plan (PLU & SCoT) must take into account RBMP's Environmental targets and specific goals
  - Local RBMP can identify flooding areas to be preserved or river restoration projects as environmental goals to achieve

### **Planning River Restoration**