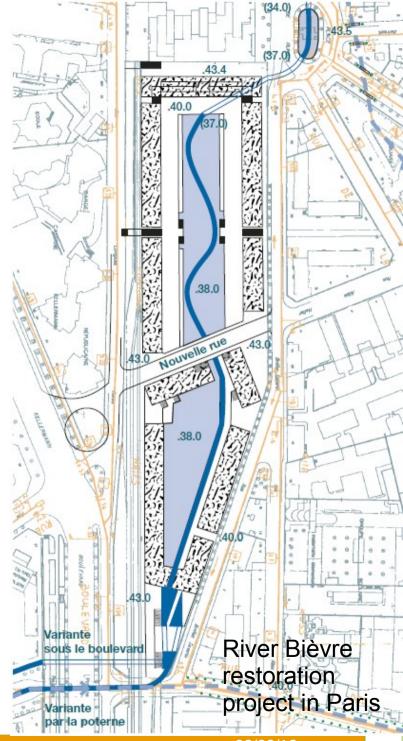

### River Restoration Project

- River Restoration Plan
  - By local river authority, or municipalities
  - Spatial details on works planned / opportunities
- Ensuring Land Use
  - Negotiating with land owners
    - Private
    - Public
  - Agreement on land use change and restoration works by local authorities
  - Land purchase

### **Planning River Restoration**